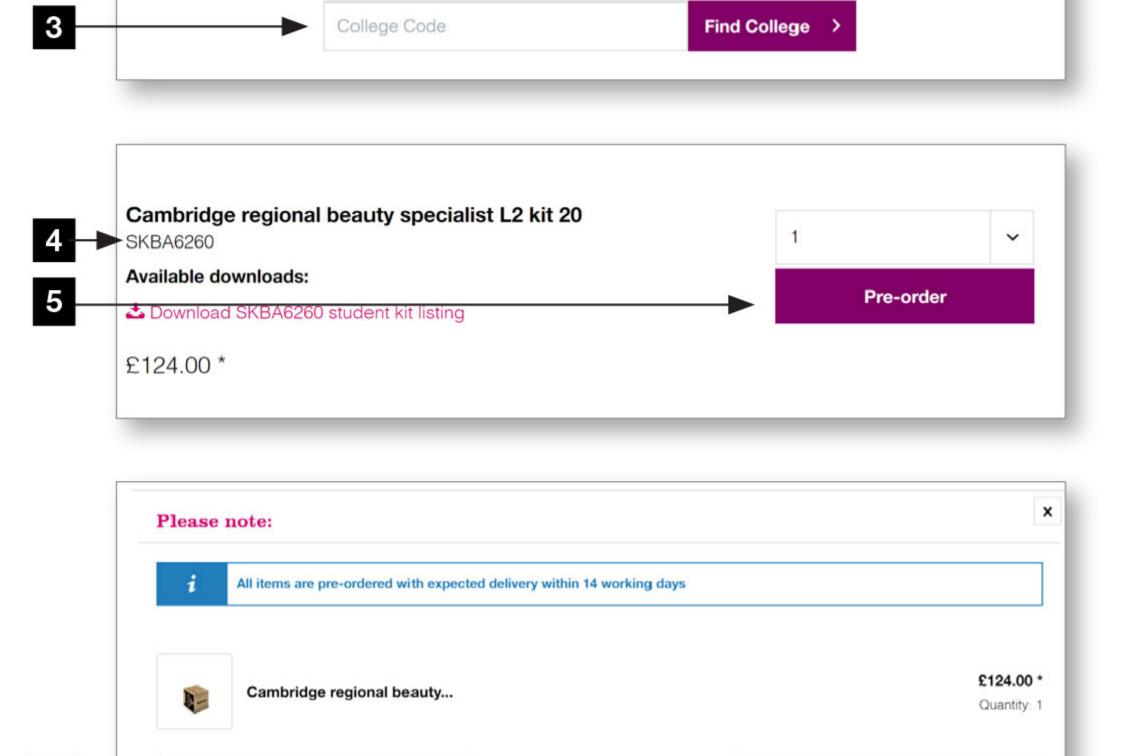

3 Enter your unique college code, shown below.

- 5 Click the 'Pre-order' button to add to your basket.
- 6 Complete your order by clicking on 'View basket'.

|         |                                                                         |                      |                | Checkout |   |
|---------|-------------------------------------------------------------------------|----------------------|----------------|----------|---|
| Product |                                                                         | Quantity             | Price per unit | Total    |   |
|         | Cambridge regional beauty specialist L2 kit 20<br>Product code SKBA6260 | 1 ~                  | £124.00*       | £124.00* | > |
| •       | Delivery time 14 working days                                           |                      |                |          |   |
|         |                                                                         | Products excl. VAT   |                | £124.00* |   |
|         |                                                                         | Delivery excl. VAT   |                | £0.00*   |   |
|         |                                                                         | Total amount excl. \ | /AT            | £124.00  |   |
|         |                                                                         | Plus 20% VAT         |                | £24.80   |   |
|         |                                                                         | Grand total          |                | £148.80  |   |

View basket

6

- <sup>8</sup> Complete the checkout process. Once your order has been processed, please allow 14 working days for delivery. Payment will be taken immediately.
- 9 A confirmation of your order will be sent to your email address. Please keep this for future reference should you need to contact us.
- 10 A student kit contents sheet will be sent to your email address. Please keep this to check all contents for each kit ordered.