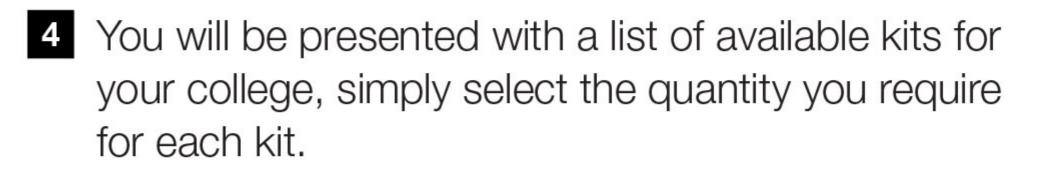

#### How to order online

 Visit the website kits.ellisons.co.uk and click on 'My account' and sign in if you are an existing Ellisons customer or register if you are a new customer.

2 Once you are signed in, click on 'Student kits'.

3 Enter your unique college code, shown below.